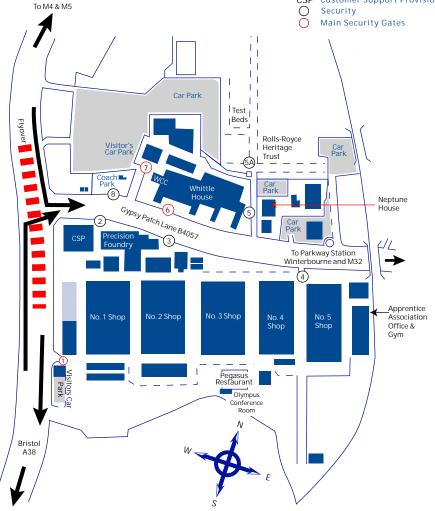

# Main Bristol Site Map

### Key

WCC Whittle Conference Centre CSP Customer Support Provision

#### **Bristol Site**

The Bristol site is situated north of Bristol on the east side of the A38 between Filton and Almondsbury, two miles south of M5 junction 16 on the route signposted 'Filton A38.' The nearest mainline railway station is Bristol Parkway.

#### Whittle House & Conference Centre

Whittle House is on the north side of the B4057 Gypsy Patch Lane. Entry is via Security Gate 6.

Whittle Conference Centre is at the west end of Whittle House. Entry is via Security Gate 7.

Visitors to other areas of the site should go to Security Gate 1 which is located on the A38.