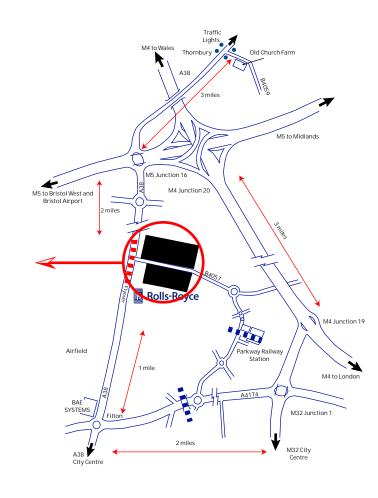

# Geographical

### Old Church Farm

Old Church Farm is approximately three miles north of M5 Junction 16. Follow the A38 towards Gloucester, then turn right onto the B4059 at Rudgeway. The farm is on the right adjoining the ruined church.

#### **Bristol Site**

The Bristol site is situated north of Bristol on the east side of the A38 between Filton and Almondsbury, two miles south of M5 junction 16 on the route signposted 'Filton A38.' The nearest mainline railway station is Bristol Parkway.