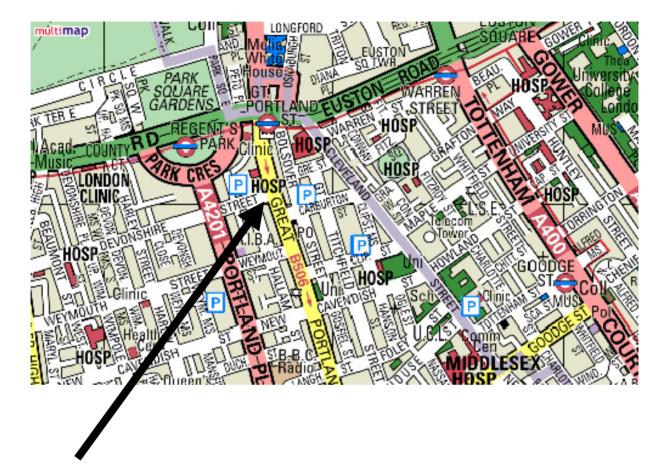

The RMI has excellent conference and catering facilities available for hire at its Head Office at 201 Great Portland Street, London W1W 5AB. Tel: 0207 580 9122.

RMI offices are centrally located close to mainline stations and tubes: Great Portland Street (Metropolitan & Circle Line) Warren Street (Northern & Victoria Lines) Regents Park (Bakerloo Line).