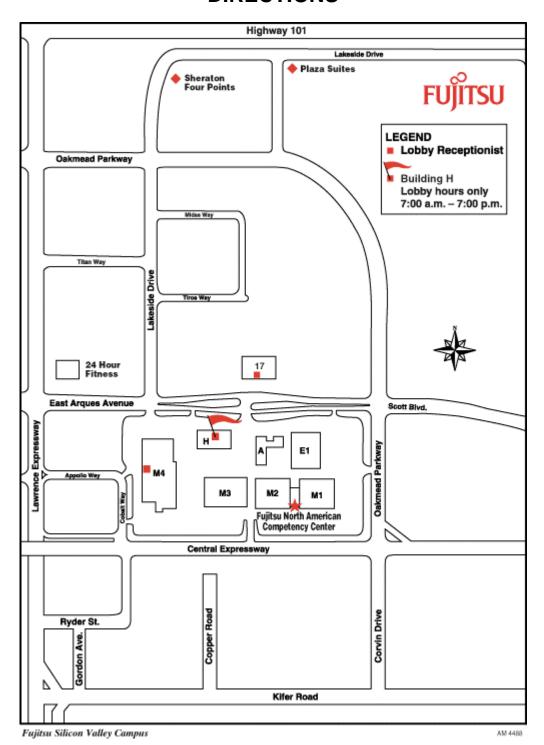

# **Fujitsu North American Competency Center**

## **DIRECTIONS**

Visit us at: http://intranet.fih.fujitsu.com/fih/fnacc

## **Directions**

#### **Directions from San Jose Airport:**

Take Highway 101 north to Great America Parkway exit

Left on Great American Parkway (becomes Bowers Avenue)

Third traffic light right on Scott Boulevard

Second traffic light left on Oak Mead

First right driveway into side entrance to Fujitsu campus

Driveway dead ends, turn left

Follow around buildings you will see large oval Fujitsu North American Competency Center sign

### **Directions from San Francisco Airport:**

Take Highway 101 south to Lawrence Expressway exit

Right on Lawrence Expressway

Second traffic light left on Arques Avenue

Second traffic light right on Oak Mead

First right driveway into side entrance to Fujitsu campus

Driveway dead ends, turn left

Follow around buildings you will see large oval Fujitsu North American Competency Center sign

Visit us at: http://intranet.fih.fujitsu.com/fih/fnacc