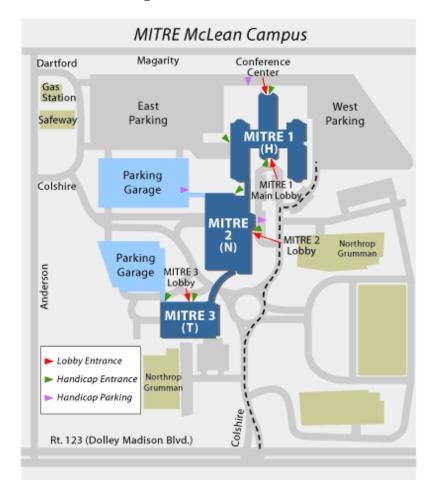

## **Directions to The MITRE Corporation MITRE-1 Building (H)**

## From Reagan National Airport

Take George Washington Parkway North approx. 6 miles to Route 123 South, McLean exit. Exit onto Route 123, (also called Dolley Madison Blvd.) follow south for approx. four miles to traffic light at Colshire Drive (on left). Turn left onto Colshire Drive and continue through circle on Colshire. Parking is available in the East and West parking lots. Enter the lobby designated by the point of contact.

- or -

Take I-66 West. Take Exit 67 to Route 267 (Dulles Toll Road). Take Exit 19A, following signs to Route 123 South (also called Dolley Madison Blvd) follow south for approx. 1/4 mile to traffic light at Colshire Drive (on left). Turn left onto Colshire Drive and continue through circle on Colshire. Parking is available in the East and West parking lots. Enter the lobby designated by the point of contact.

## From Dulles Airport

Take the Dulles Airport Access and Toll Road to Exit 19. Take Exit19A, following signs to Route 123 South, Tysons Corner. At the light at the end of the ramp, turn right onto Route 123 (also called Dolley Madison Blvd.). At next traffic light turn left onto Colshire Drive and continue through circle on Colshire. Parking is available in the East and West parking lots. Enter the lobby designated by the point of contact.

## From Route 495 (Beltway)

Take Exit 46B (McLean, Route 123). Take Route 123 North, (also called Dolley Madison Blvd) go to the second traffic light at Colshire Drive. Turn right on Colshire Drive and continue through circle on Colshire. Parking is available in the East and West parking lots. Enter the lobby designated by the point of contact.

- 1. MITRE-1 Building (H) 7525 Colshire Drive, McLean, VA
- 2. MITRE-2 Building (N) 7515 Colshire Drive, McLean, VA
- 3. MITRE-3 Building (T) 7594 Colshire Drive, McLean, VA
- 4. MITRE Greensboro Building (G) 8401 Greensboro Drive, McLean, VA
- 5. MITRE Rappahannock Building (F) 1550 Westbranch Drive, McLean, VA
- 6. MITRE Polk Building (Y) 1764 Old Meadow Lane, McLean, VA