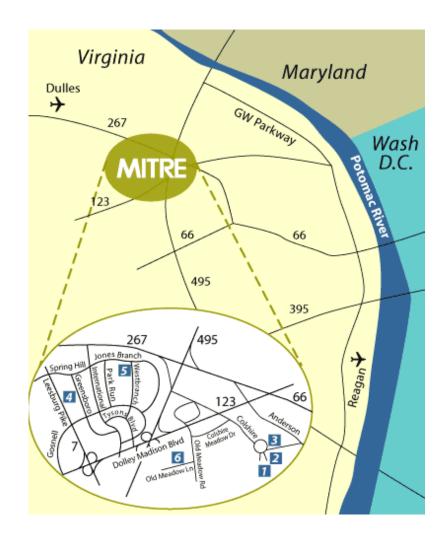

## From Reagan National Airport

Take George Washington Parkway North approx. 6 miles to Route 123 South, McLean exit. Exit onto Route 123, (also called Dolley Madison Blvd.) follow south for approx. four miles to traffic light at Colshire Drive (on left). Turn left onto Colshire Drive and continue through circle on Colshire. Parking is available in the East and West parking lots. Enter the lobby designated by the point of contact.

- or -

Take I-66 West. Take Exit 67 to Route 267 (Dulles Toll Road). Take Exit 19A, following signs to Route 123 South (also called Dolley Madison Blvd) follow south for approx. 1/4 mile to traffic light at Colshire Drive (on left). Turn left onto Colshire Drive and continue through circle on Colshire. Parking is available in the East and West parking lots. Enter the lobby designated by the point of contact.

## From Dulles Airport

Take the Dulles Airport Access and Toll Road to Exit 19. Take Exit19A, following signs to Route 123 South, Tysons Corner. At the light at the end of the ramp, turn right onto Route 123 (also called Dolley Madison Blvd.). At next traffic light turn left onto Colshire Drive and continue through circle on Colshire. Parking is available in the East and West parking lots. Enter the lobby designated by the point of contact.

## From Route 495 (Beltway)

Take Exit 46B (McLean, Route 123). Take Route 123 North, (also called Dolley Madison Blvd) go to the second traffic light at Colshire Drive. Turn right on Colshire Drive and continue through circle on Colshire. Parking is available in the East and West parking lots. Enter the lobby designated by the point of contact.

- 1. MITRE-1 Building (H) 7525 Colshire Drive, McLean, VA
- 2. MITRE-2 Building (N) 7515 Colshire Drive, McLean, VA
- 3. MITRE-3 Building (T) 7594 Colshire Drive, McLean, VA
- 4. MITRE Greensboro Building (G) 8401 Greensboro Drive, McLean, VA
- 5. MITRE Rappahannock Building (F) 1550 Westbranch Drive, McLean, VA
- 6. MITRE Polk Building (Y) 1764 Old Meadow Lane, McLean, VA