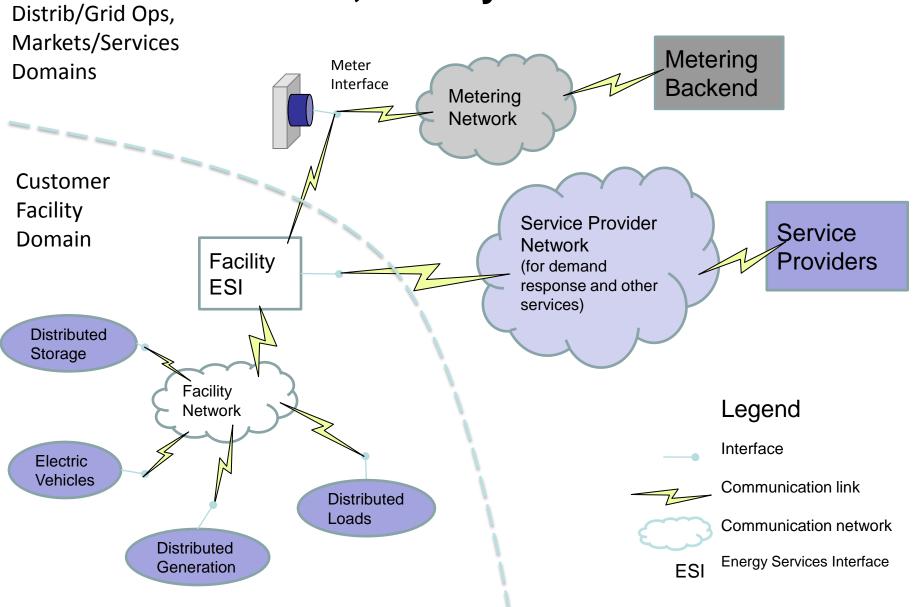

## Meter, Facility Interfaces





## ORIGINAL Demand Response Use

**Cases: Actors and Logical Interfaces** 

HAN: Home Area Network

EMS: Energy Management System

DR: Demand Response





Removed Interfaces: 7 (meter doesn't get market signals), 8 (SP talks to devices through ESI), 12 (no grid op cnx to HAN device), 14 (not sure on this one), 17 (same as 18), 20-21 (meter doesn't talk to devices, but for AMI case ESI can be put in meter)

## **B2G** Demand Response Use Cases:

## **Actors and Logical Interfaces**

HAN: Home Area Network

EMS: Energy Management System

DR: Demand Response







ESI: Energy Services Interface EMS: Energy Management System

DR: Demand Response