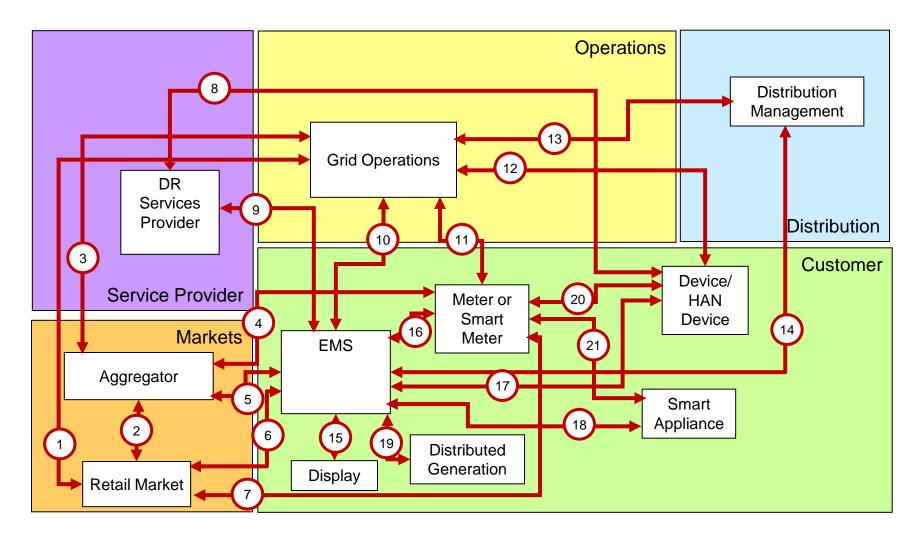

## ORIGINAL Demand Response Use

**Cases: Actors and Logical Interfaces** 

HAN: Home Area Network

EMS: Energy Management System

DR: Demand Response

Removed Interfaces: 7 (meter doesn't get market signals), 8 (SP talks to devices through ESI), 12 (no grid op cnx to HAN device), 14 (not sure on this one), 17 (same as 18), 20-21 (meter doesn't talk to devices, but for AMI case ESI can be put in meter)