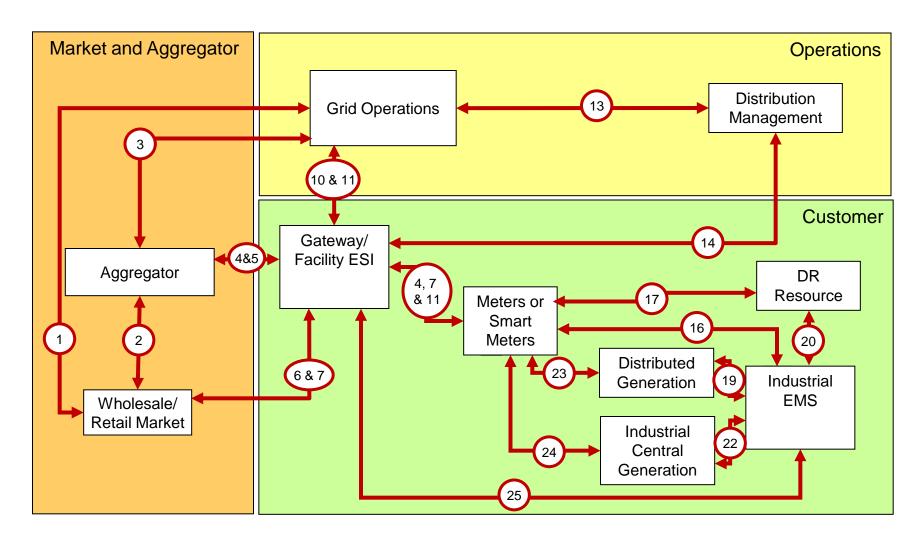

## ORIGINAL Demand Response Use

**Cases: Actors and Logical Interfaces** 

HAN: Home Area Network

EMS: Energy Management System

DR: Demand Response

Removed Interfaces: 7 (meter doesn't get market signals), 8 (SP talks to devices through ESI), 12 (no grid op cnx to HAN device), 14 (not sure on this one), 17 (same as 18), 20-21 (meter doesn't talk to devices, but for AMI case ESI can be put in meter)