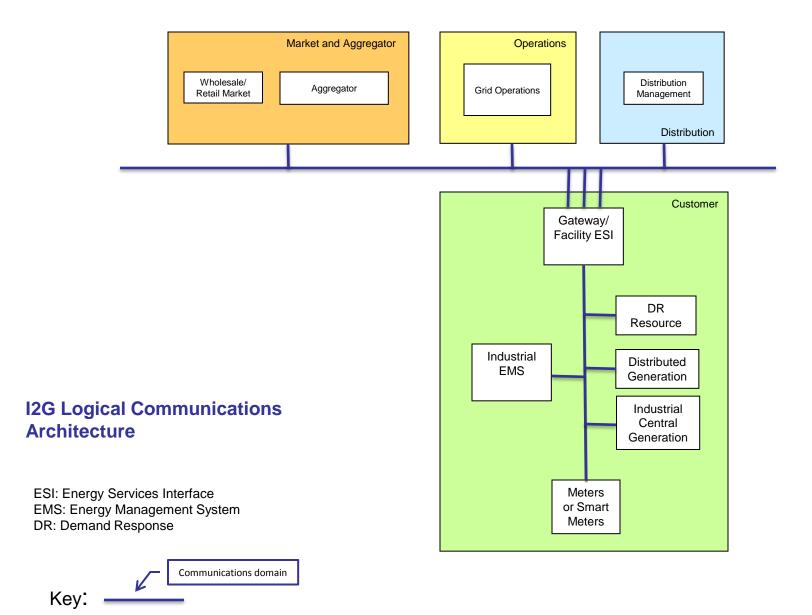

## **Actors and Logical Interfaces**

HAN: Home Area Network

EMS: Energy Management System

DR: Demand Response

ESI: Energy Services Interface EMS: Energy Management System

DR: Demand Response