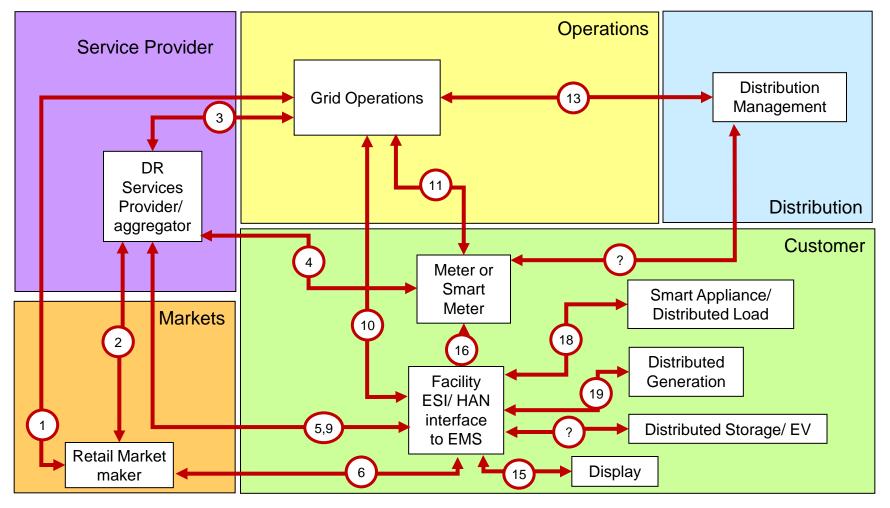

## **B2G** Demand Response Use Cases:

## **Actors and Logical Interfaces**

HAN: Home Area Network

EMS: Energy Management System

DR: Demand Response

ESI: Energy Services Interface EMS: Energy Management System

DR: Demand Response