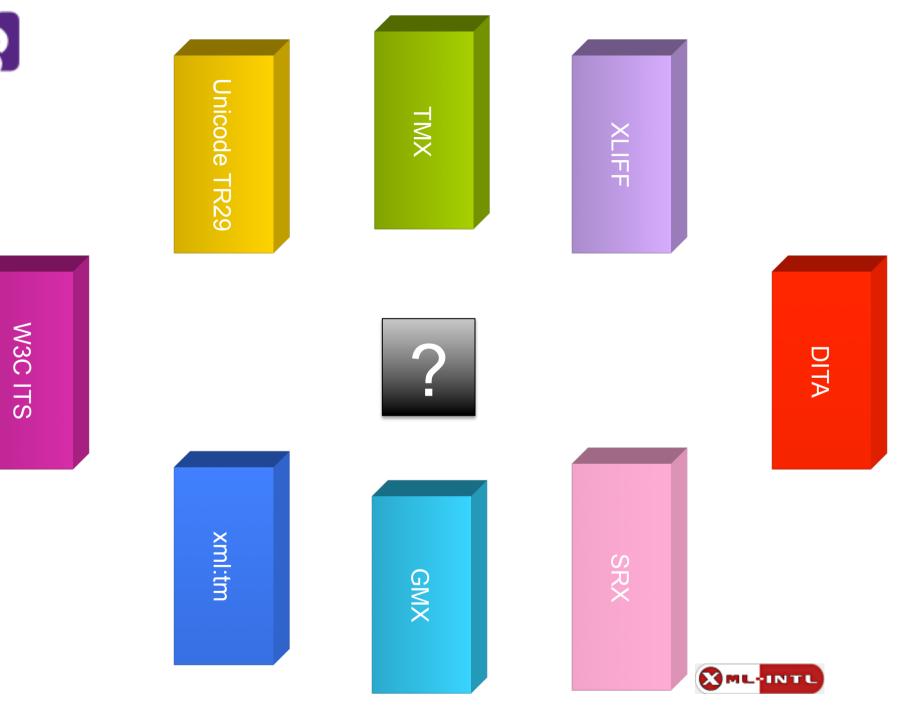

#### Putting it all together: Q OAXAL

## OAXAL

- OAXAL enables Open Architecture approach
- Open Standards Open APIs
- Easy Exchange
- Modular design
- Interoperability
- Very high level of automation