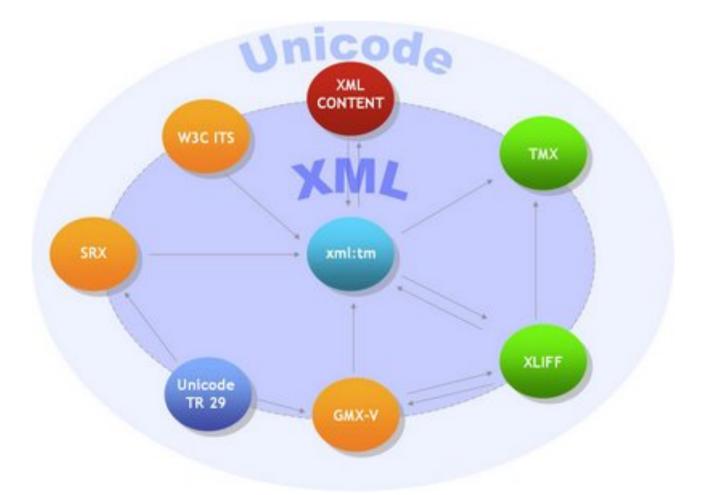

# **Too Many Standards?**

- W3C ITS Document Rules
- Unicode TR29
- LISA OSCAR SRX
- LISA OSCAR xml:tm
- LISA OSCAR TMX
- LISA OSCAR GMX
- OASIS XLIFF
- W3C/OASIS DITA, XHTML, DocBook, or any component based XML Vocabulary

## OAXAL

- OAXAL enables Open Architecture approach
- Open Standards Open APIs
- Easy Exchange
- Modular design
- Interoperability
- Very high level of automation