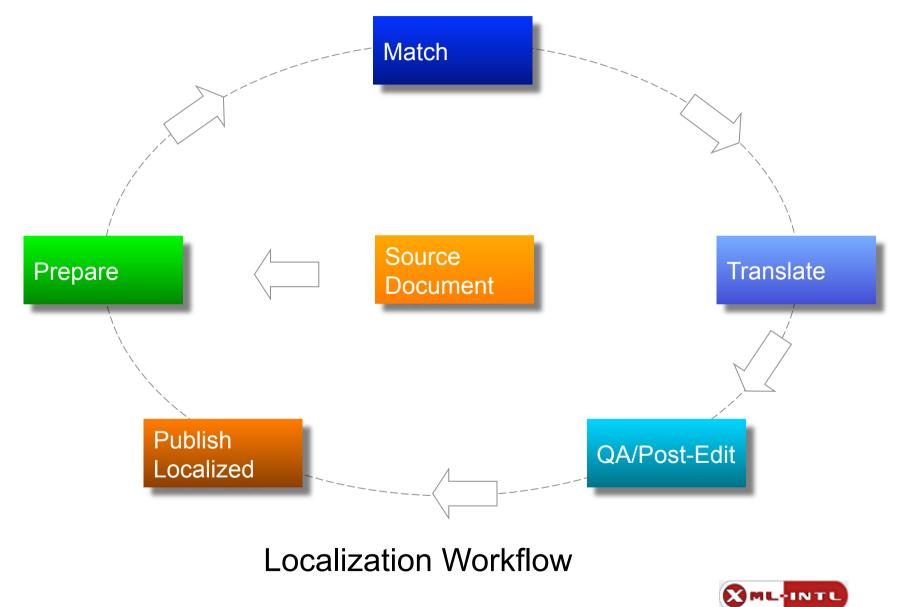

urage the use of Open Standards for XML Authoring and Localization
- 2. Provide a SOA Architecure for XML Authoring and Localization
- 3. Provide a template of how to integrate Open Standards for XML Authoring and Localization







### OAXAL





#### Putting it all together: Q OAXAL











## OAXAL

- OAXAL enables Open Architecture approach
- Open Standards Open APIs
- Easy Exchange
- Modular design
- Interoperability
- Very high level of automation







### Web 2.0 and Standards



#### OAXAL - Automated Localization Workflow







# So Why does this matter?

- Reduced Cost
- Improved Quality
- In Context Exact Matching
- Standard Metrics
- Quicker Turnaround Times
- Advanced Technology
- Allows standards based interaction with CMS systems





Source Document Lifecycle











# OAXAL Scenario 1/1



- Flagship CMS Based Web Site
- Author changes text on the page
- Web Services client sends page for translation
- Workflow and analysis automatically triggered
- Translator notified by SMS/email
- Translator logs into web page via hyperlink
- Translator uses web based fully functional interface





# **OAXAL Scenario 1/2**

- On completion of translation reviewer is notified by SMS/email
- Reviewer reviews via web interface and completes workflow
- Web Services client sees translation completed
- Updated web page is published
- For small changes this can be done in minutes







## **OAXAL Scenario 1**









# **OAXAL Scenario 2/1**

- XML CMS Publishing System
- Editor checks out a topic for edit
- On check out/in xml:tm is applied to uniquely identify ea