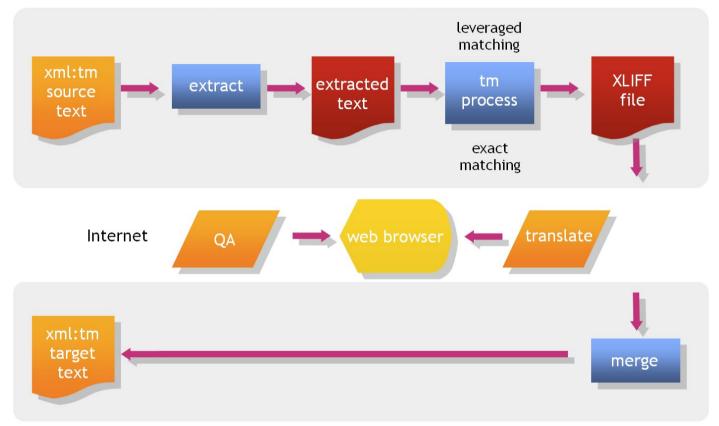

#### OAXAL - Automated Localization Workflow

# **OAXAL Scenario 2/1**

- XML CMS Publishing System
- Editor checks out a topic for edit
- On check out/in xml:tm is applied to uniquely identify each segment
- During authoring author memory can be applied
- Once the editing workflow has finished the topic is forwarded to translation

# **OAXAL Scenario 2/2**

- The xml:tm form of the document is used for matching and creation of XLIFF file
- The XLIFF file is used to drive an online translation editor
- Translators are notified by email and log in to translate
- All TMs are shared and held centrally
- Reviewers also access the Web based translation editor

# **OAXAL Scenario 2/3**

- On completion of translation the target documents are created automatically
- The target documents are checked into the CMS
- The target documents are ready for publishing