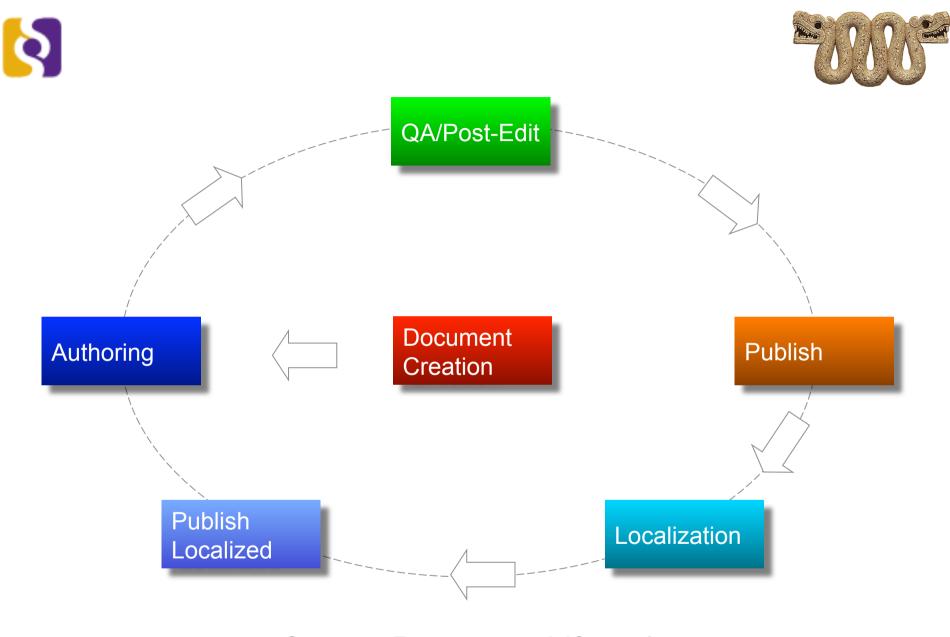

0.html





Why OAXAL?



- 1. Encourage the use of Open Standards for XML Authoring and Localization
- 2. Provide a SOA Architecure for XML Authoring and Localization
- 3. Provide a template of how to integrate Open Standards for XML Authoring and Localization







### OAXAL





#### Putting it all together: Q OAXAL











## OAXAL

- OAXAL enables Open Architecture approach
- Open Standards Open APIs
- Easy Exchange
- Modular design
- Interoperability
- Very high level of automation







### Web 2.0 and Standards



#### OAXAL - Automated Localization Workflow







# So Why does this matter?

- Reduced Cost
- Improved Quality
- In Context Exact Matching
- Standard Metrics
- Quicker Turnaround Times
- Advanced Technology
- Allows standards based interaction with CMS systems





Source Document Lifecycle











# OAXAL Scenario 1/1



- Flagship CMS Based Web Site
- Author changes text on the page
- Web Services client sends page for translation
- Workflow and analysis automatically triggered
- Translator notified by SMS/email
- Translator logs into web page via hyperlink
- Translator uses web based fully functional interface





# **OAXAL Scenario 1/2**

- On completion of translation reviewer is notified by SMS/email
- Reviewer reviews via web interface and completes workflow
- Web Services client sees translation completed
- Updated web page is published
- For small changes this can be done in minutes







## **OAXAL Scenario 1**









# **OAXAL Scenario 2/1**

- XML CMS Publishing System
- Editor checks out a topic for edit
- On check out/in xml:tm