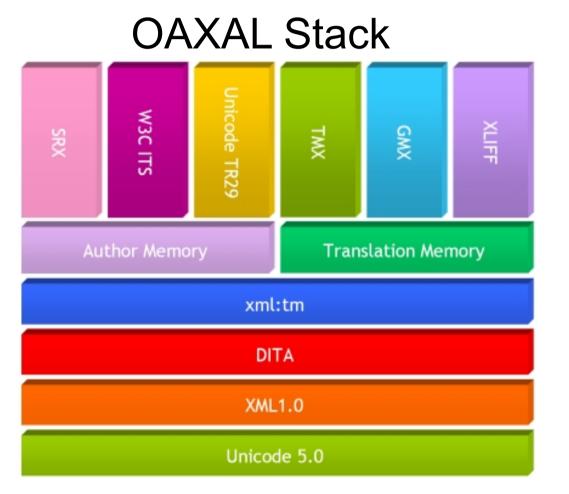

# Open Architecture for XML Authoring and Localization (OAXAL)

- OASIS TC Standard
- http://docs.oasis-open.org/oaxal/V1.0/oaxal-v1.0.html

Why OAXAL?

- 1. Encourage the use of Open Standards for XML Authoring and Localization
- 2. Provide a SOA Architecure for XML Authoring and Localization
- 3. Provide a template of how to integrate Open Standards for XML Authoring and Localization

### OAXAL

## OAXAL

- OAXAL enables Open Architecture approach
- Open Standards Open APIs
- Easy Exchange
- Modular design
- Interoperability
- Very high level of automation