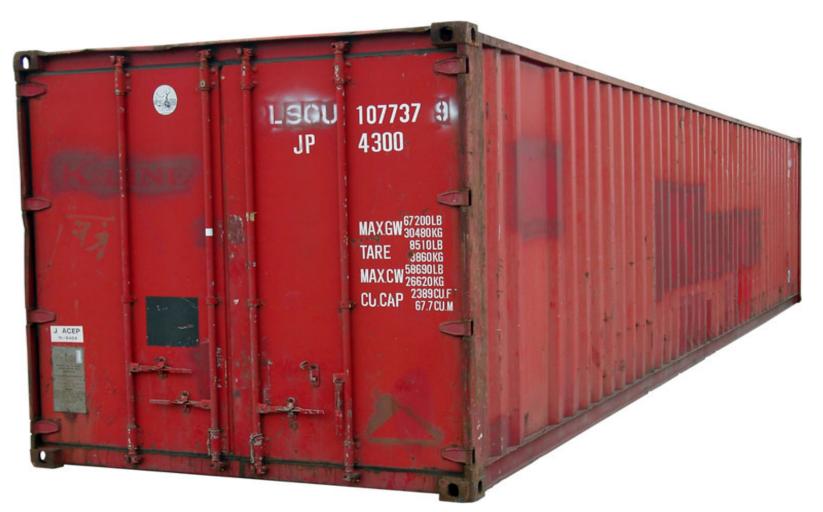

# **Globalization Standards**

- Can we imagine world trade without the Shipping container
- World trade would be significantly hampered
- World GDP would be significantly reduced
- Billions of people would be condemned to a life of constant poverty