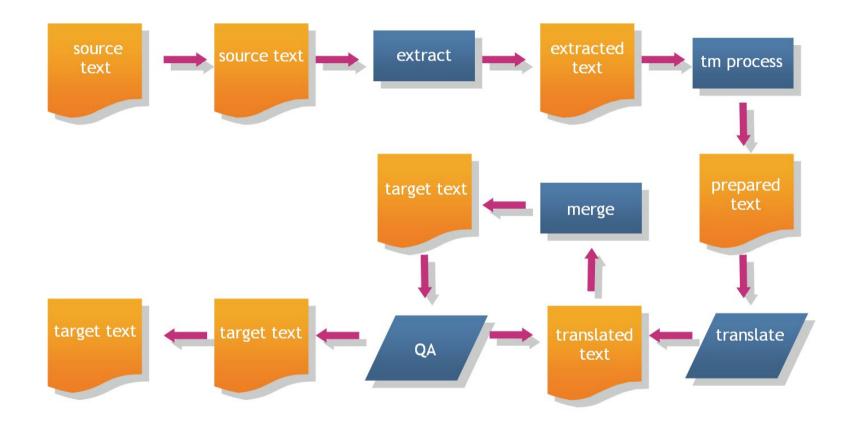

- Reduced implementation costs





# Why Open standards

- Free no fees
- Input is from accredited volunteers
- Democratic process
- Extensive peer review
- Extensive public review
- Well documented





# **Localization Standards**

- Parent organization
  - LISA OSCAR, ISO, W3C, OASIS
- Constitution
  - IP policy, membership and committee rules
- Membership
  - Company, academic, individual
- Technical committee
  - OASIS XLIFF, LISA OSCAR GMX, W3C ITS
- Extensive peer review and discussions
- Public review process





### **Localization Standards**

- Standards matter
- Reduce costs
- Improve interoperability
- Improve quality
- Create more competition





### **True Cost of Translation**



Source Professor Reinhard Schäler LRC - ASLIB 2002





### Localization without Standards



#### Traditional Localization Workflow





# **Too Many Standards?**

- W3C ITS Document Rules
- Unicode TR29
- LISA OSCAR SRX
- LISA OSCAR xml:tm
- LISA OSCAR TMX
- LISA OSCAR GMX
- OASIS XLIFF
- W3C/OASIS DITA, XHTML, DocBook, or any component based XML Vocabulary













# Open Architecture for XML Authoring and Localization (OAXAL)

- OASIS TC Standard
- http://docs.oasis-open.org/oaxal/V1.0/oaxal-v1.0.html





Why OAXAL?



- 1. Encourage the use of Open Standards for XML Authoring and Localization
- 2. Provide a SOA Architecure for XML Authoring and Localization
- 3. Provide a template of how to integrate Open Standards for XML Authoring and Localization







### OAXAL





#### Putting it all together: Q OAXAL











## OAXAL

- OAXAL enables Open Architecture approac