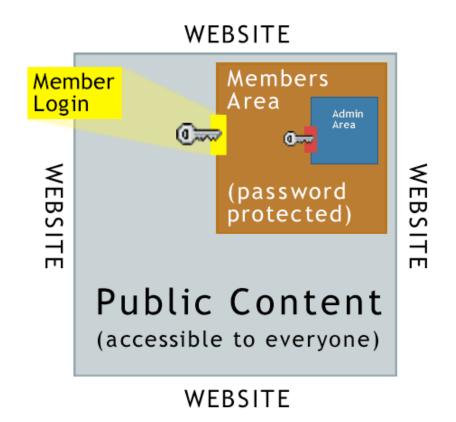

### **Dynamic Content Based on Privileges**

| fome         | Home > Members Area                                                                                                                                                                                                                                                                                              |  |
|--------------|------------------------------------------------------------------------------------------------------------------------------------------------------------------------------------------------------------------------------------------------------------------------------------------------------------------|--|
| Public Area  |                                                                                                                                                                                                                                                                                                                  |  |
| Calendar     | Welcome to the Members Area                                                                                                                                                                                                                                                                                      |  |
| Events       | Wondering how you and your team can participate in                                                                                                                                                                                                                                                               |  |
| Members Area | the many technical educational and marketing                                                                                                                                                                                                                                                                     |  |
| All Groups   | ortisities within the organization? Uverview of all committees, forums, and                                                                                                                                                                                                                                      |  |
| My Account   | workgroups that you are a member of.                                                                                                                                                                                                                                                                             |  |
| My Groups    | Here's how to get involved and stay on top of what's<br>agine on with our member activities. New that you<br>Atul Gadgil's Account                                                                                                                                                                               |  |
| My Calendar  | going on win our member activities. Now that you                                                                                                                                                                                                                                                                 |  |
| Site Map     | have access to the members area, select the<br>reflectors you would like to subscribe to. Reflectors<br>password, subscribe to mailing lists,                                                                                                                                                                    |  |
|              | are mailing lists for our committees, forums, and and more.                                                                                                                                                                                                                                                      |  |
|              | technical work groups, and are the most common                                                                                                                                                                                                                                                                   |  |
|              | way for our members communicate with one another.                                                                                                                                                                                                                                                                |  |
| This user    | r's View to be to use solidation page, where members can share documents, view tetrities on the group's meeting and activity calendar. You can edit his personal info                                                                                                                                            |  |
|              |                                                                                                                                                                                                                                                                                                                  |  |
|              | <ul> <li>Committees, Forums and Work Groups         <ul> <li><u>All Groups</u> (Overview of all available committees, forums and workgroups; click her<br/>to view or join).</li> <li><u>My Groups</u> (Overview of all committees, forums, and workgroups that you are a<br/>member of).</li> </ul> </li> </ul> |  |
|              |                                                                                                                                                                                                                                                                                                                  |  |
|              | <ul> <li>Introductory video to the new Group Area (QuickTime required)</li> </ul>                                                                                                                                                                                                                                |  |
|              | Meeting/Teleconference Guidelines     Committee Chair Information                                                                                                                                                                                                                                                |  |

Site Administrator's View

and her company's info and has

access to site admin tools.

Home > Members Area

Welcome to the Members Area

activities within the organization?

This user can edit her personal info on the group's